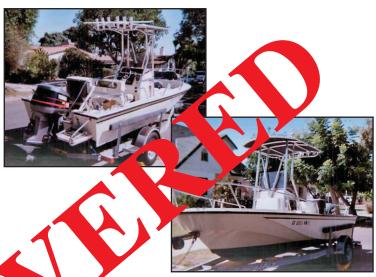

## **STOLEN VESSEL** 1992 Boston Whaler Outrage & Pacific trailer

- Hull: White w/black stripe
- Upholstery: White w/black piping
- Hard T-Top, solar panel, Rocket Launchers, VHF antenna, LED spreader lights
- Open bow
- "Boston Whaler" logo on sides
- 1993 Yamaha V Pro, 115hp, blue cover; Sr #: 6E5L06038
- 1995 single axle Pacific galvanized trailer w/Baja Package
- Trailer VIN: 40R1AJH1XSAE0843
- CA License Plate: 4AM1174

N #: BWCCA573F292 REG #: CF 5063 NM

LOCATION OF INCIDENT: Amherst Ave, Los Angles, CA 60064 DATE OF INCIDENT: November 19, 2009 POLICE AGENCY: Los Angeles Police Dept (877) 275-5273 POLICE RPT #: 091427304